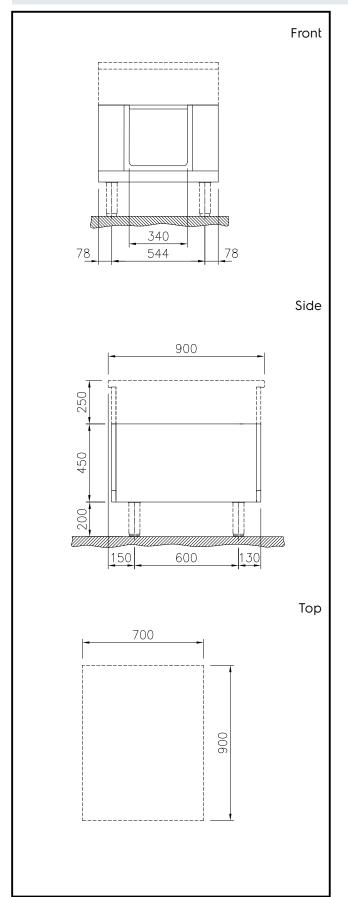

### **Key Information:**

Net weight:

External dimensions, Width:
589188 (MC2BCCGOOO)

External dimensions, Depth:
900 mm
450 mm
Cupboard Cavity Dimensions (width):

Cupboard Cavity Dimensions (height):

Cupboard Cavity Dimensions (height):

Cupboard Cavity Dimensions (depth):

860 mm